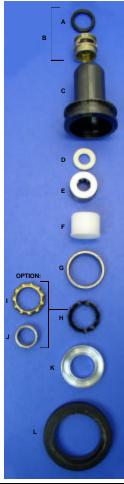

## POT BEARING HOUSING ASSEMBLIES FOR VOLKMANN MANUAL & AIR THREADED POTS 07-08 BA4 REBUILD & EXCHANGE SERVICE

REBUILDING POT BEARING HOUSINGS: The used assembly is disassembled, cleaned and inspected. Epic **always** replaces the felt sealing washer (D), upper needle bearing (E), nylon spacer bushing (F), lower outer race (G), and bearing cage (customer to specify polyamide (H) or brass (I)). Any static parts that show wear or faults are also replaced. The rebuilt assembly is lubricated with Kluber synthetic grease.

The rebuilt pot bearing housings function "like new", at a significant savings to the customer.

Because it is good practice to replace the inner race (J) on the upper spindle blade when replacing the bearing cage, polyamide (H) or brass (I), a new inner race (J) is also supplied with the exchange or rebuilt assembly when the brass bearing cage is used.

- (A) EE435058: O-Ring, 15x3
- (B) EE481183: Complete Injector
- (C) EE481180: Steel Shell
- (D) EE481185: Top Felt Washer
- (E) EE402002: Needle Bearing
- (F) EE481182: Nylon Bushing
- (G) EE401902: Outer Race, E-13
- (H) EE401903-1: Polyamide Bearing Cage, E-13
- (I) EE401903: Brass Bearing Cage, E-13
- (J) EE401904: Inner Race, E-13
- (K) EE481181: Labyrinth Ring
- (L) EE480979: Rubber Damping Protection Ring